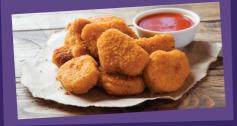

#### **Small plates**

Breaded Mushrooms (V)
Breaded Mushrooms with a Garlic
Mayo dip (431Kcal)

**Southern Fried Chicken Strips**Buttermilk Chicken Tenders with a
BBQ dip (418Kcal)

Mac & Cheese Bites (V)

Mac & Cheese Bites with a choice
of dip (313Kcal)

Halloumi Sticks (V)
Breaded Halloumi with a choice

•£5.60
of dip (436Kcal)