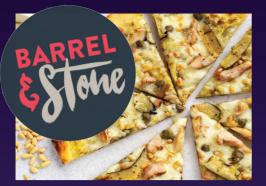

| Rustic Classic (V)<br>Tomato and herb base topped<br>with Mozzarella (1134Kcal)                                                        | £11.50 |
|----------------------------------------------------------------------------------------------------------------------------------------|--------|
| Simply Salami<br>Tomato and herb base topped<br>with Mozzarella and Salami Slices<br>(1392Kcal)                                        | £14.50 |
| BBQ Chicken<br>BBQ Base topped with Mozzarella<br>and Roquette (1414Kcal)                                                              | £16.75 |
| Nice & Spicy<br>Tomato and herb base topped<br>with Mozzarella, Peppers,<br>Piccante, Rocca Sila and Chilli<br>Pepper Rings (1540Kcal) | £14.75 |
| Chicken, Pesto & Mozzarella<br>Chopped Garlic and Pesto base,<br>Mozzarella, Courgette, Chicken<br>and Pine Nuts (1417Kcal)            | £16.50 |
| Garlic Bread                                                                                                                           |        |

| 12" Stonebaked Garlic  | £6.95 |
|------------------------|-------|
| Bread (V) (1032Kcal)   | 20100 |
| with cheese (1135Kcal) | £7.95 |

Only £3.95 Shakes Maltesers (740Kcal) Mint Choc Chip (732Kcal) Oreo (763Kcal)