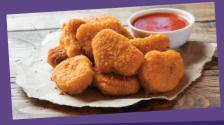

# **Small plates**

| Breaded Mushrooms (V)<br>Breaded Mushrooms with a Garlic<br>Mayo dip (431Kcal)          | £4.65          |
|-----------------------------------------------------------------------------------------|----------------|
| Southern Fried Chicken Strips<br>Buttermilk Chicken Tenders with a<br>BBQ dip (418Kcal) | £5.15          |
| Mac & Cheese Bites (V)<br>Mac & Cheese Bites with a choice<br>of dip (313Kcal)          | £4.95          |
| Halloumi Sticks (V)<br>Breaded Halloumi with a choice<br>of dip (436Kcal)               | £5.40          |
| <b>Garlic Bread</b><br>8" Stonebaked Garlic Bread (579Kcal)<br>with cheese (661Kcal)    | £4.95<br>£5.45 |
| Children's                                                                              |                |

# Children's Meals

All meals served with fries and a choice of soft drink

Chicken Nuggets (476Kcal)

Fish Fingers (337Kcal)

Beef Burger (619Kcal)

Quorn Hot Dog (V) (575Kcal)

Rustic Classic Pizza (V) (599Kcal) Skin on fries not served with this dish