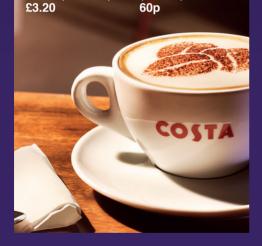

## Coffee

Americano Primo (12Kcal) £2.60 Medio (18Kcal) £2.90 Latte Primo (111Kcal) £3.10 Medio (151Kcal) £3.40 Cappuccino Primo (123Kcal) £3.10 Medio (154Kcal) £3.40

Flat White

Primo (135Kcal)

Mocha Primo (174Kcal) £3.25 Medio (222Kcal) £3.55 Hot Chocolate Primo (220Kcal) £3.15 Medio (310Kcal) £3.45 Espresso Solo (6Kcal) £2.00 Doppo (12Kcal) £2.30 Babyccino (41Kcal)