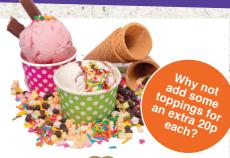

# CARTE D'OR

Small - 1 scoop £1.95 Medium - 2 scoops £2.95 Kcal per scoop = 70g See online menu for calorie information